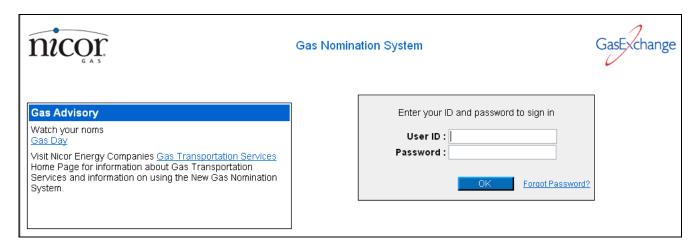

## Instructions:

1. To access the Nicor's Gas Nomination System, type https://noms.nicor.com in the web browser. The Gas Nomination Website Login Page will display.

| Field    | Function                                               |
|----------|--------------------------------------------------------|
| User ID  | Enter the User ID that was e-mailed to you.            |
| Password | Enter the temporary password that was e-mailed to you. |

2. Click the **OK** button. The Gas Nomination System – User Agreement page will display.