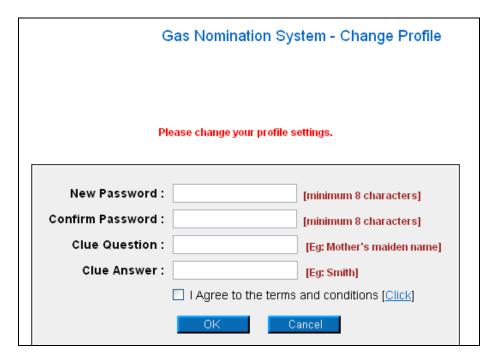

🗎 Agree

Next

Cancel

- 3. Read the terms of the User Agreement and click the box to agree with the terms.
- 4. Click the Next button. The Gas Nomination System Change Profile page will display.

| Field                | Function                                                                          |
|----------------------|-----------------------------------------------------------------------------------|
| New Password         | Enter a new password. The password must be at least 8 characters and can          |
|                      | include letters and numbers. The password is case sensitive.                      |
| Confirm Password     | Enter the new password again to verify.                                           |
| <b>Clue Question</b> | Enter a clue question that will be used to verify your identity in the event that |
|                      | you forget your password. Examples include: mother's maiden name, name of         |
|                      | your first pet, or childhood best friend.                                         |
| Clue Answer          | Enter the answer for the clue question.                                           |
| I Agree to the terms | Check the box to agree again to the terms and conditions. To review the terms     |
| and conditions       | and conditions again, click the Click hyperlink.                                  |

5. Click the **OK** button.

6. The Update Person page will display. For additional information on this page, see the job aid titled "Update a User Profile."