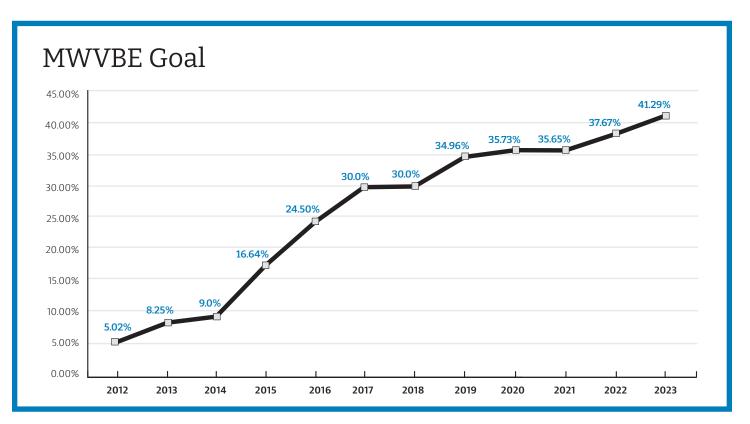

### 2023 MWVBE Goals

In 2022, Nicor Gas had an aggressive goal to achieve 37.67% MWVBE spend for the reporting period, while challenging our prime partners to also increase their respective diverse spend goals.

In 2023, we will continue to hold ourselves accountable for achieving critical business imperatives and set aggressive goals for ourselves and for our partners.

In 2023, Nicor Gas will continue to show our commitment to the diverse business community with a goal to spend at least 41.29% with MWVBEs.

|           |        | 2023 Goals |       |        |
|-----------|--------|------------|-------|--------|
|           | MBE    | WBE        | VBE   | Goal   |
| GOAL 2023 | 26.11% | 13.72%     | 1.46% | 41.29% |