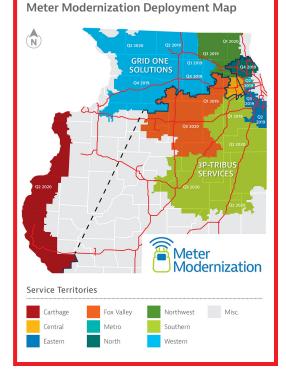

### **Meter Modernization**

Launched in 2018, Nicor Gas' Meter Modernization program is a major project that involves the installation of a small, two-way communication device on customers' existing natural gas meters to gather automated meter reads.

Nicor Gas partnered with 3Phase Line Construction, LLC, an MBE, to complete a portion of the installations. Nicor Gas also partnered with Diversified Utility Sales of America, a WBE, to procure the communication devices and to provide additional inventory related services.

To date, more than 2.27 million natural gas meters have been upgraded as part of Nicor Gas' Meter Modernization program. During 2022, significant progress was made on the final installations, many of which were contingent on prerequisite meter work such as moving the meter from an inside location to an outside location or reconfiguring the meter itself to accommodate the device. Building on the knowledge gained in the initial rollout of the Meter Modernization program, Nicor Gas leveraged the partnership with 3Phase Line Construction, LLC to assist in completing the final installations.