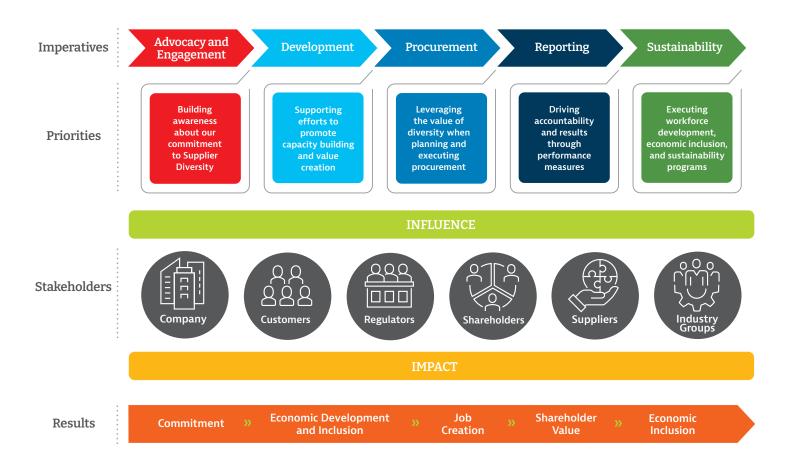

# **Respecting Diversity and Promoting Equity and Inclusion**

We value and seek diversity in our employees, contractors and outsource partners. We are committed to treating all individuals with respect and dignity and seek to foster an inclusive workplace that draws upon diverse backgrounds and experiences and embraces a wide range of thought processes. Supplier diversity at Nicor Gas is based upon five foundational principles: **Advocacy, Development, Procurement, Reporting** and **Sustainability**.