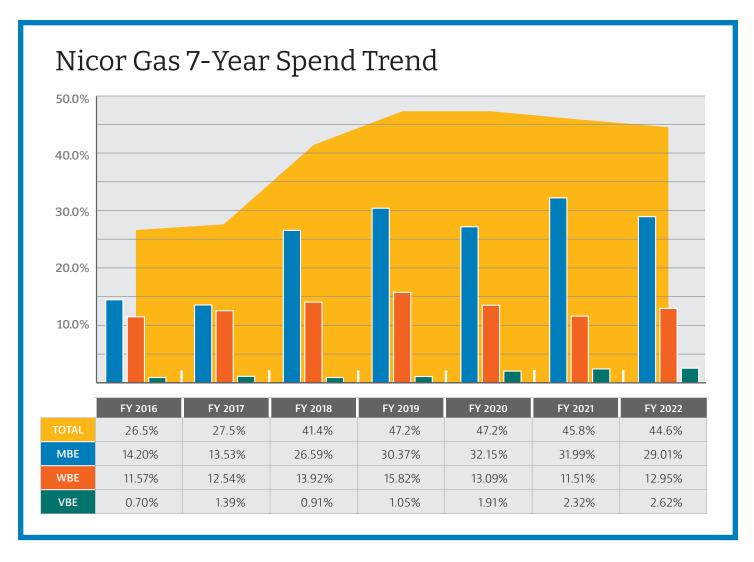

In 2022, not only was it important to continue supporting efforts that promoted capacity building and value creation for our diverse business partners, but it was also equally critical that we continued to demonstrate our commitment to work towards economic equity. The seven-year spend trend below shows the results of our commitment to expand the inclusion, development and utilization of diverse businesses. While we saw a slight decrease in our diverse spend largely in part due to the decrease in our overall sourceable spend, and our large capital projects included in Investing in Illinois and Meter Modernization ramping down.

In 2022, Nicor Gas achieved over \$377 million in diverse spend with MWVBEs, or 44.57% of the Company's overall spend.

|                          |              |                             | <b>s</b> (all Business Part | ners)    |            |
|--------------------------|--------------|-----------------------------|-----------------------------|----------|------------|
|                          |              | <b>Total Dollars</b> (\$ in | thousands)                  |          |            |
| C                        | Verall Spend |                             | \$846,076                   | % of Ove | rall Spend |
| Diversity Classification | Tier 1       | Tier 2                      | Grand Total                 | Actual   | Goal       |
| MBE                      | \$136,611    | \$108,826                   | \$245,437                   | 29.01%   | 23.82%     |
| WBE                      | \$77,995     | \$31,541                    | \$109,536                   | 12.95%   | 12.52%     |
| VBE                      | \$12,218     | \$9,930                     | \$22,147                    | 2.62%    | 1.33%      |
| Grand Total              | \$226,823    | \$150,297                   | \$377,121                   | 44.57%   | 37.67%     |